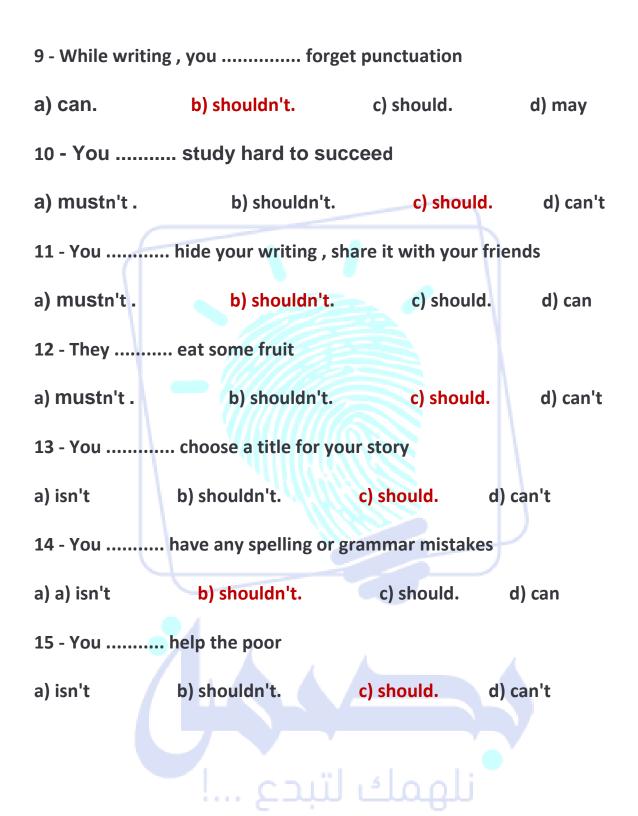

| 9 - While writing , you forget punctuation              |               |              |          |
|---------------------------------------------------------|---------------|--------------|----------|
| a) can.                                                 | b) shouldn't. | c) should.   | d) may   |
| 10 - You study hard to succeed                          |               |              |          |
| a) mustn't .                                            | b) shouldn't. | c) should.   | d) can't |
| 11 - You hide your writing , share it with your friends |               |              |          |
| a) mustn't .                                            | b) shouldn't. | c) should.   | d) can   |
| 12 - They eat some fruit                                |               |              |          |
| a) mustn't .                                            | b) shouldn't. | c) should.   | d) can't |
| 13 - You choose a title for your story                  |               |              |          |
| a) isn't                                                | b) shouldn't. | c) should. d | ) can't  |
| 14 - You have any spelling or grammar mistakes          |               |              |          |
| a) a) isn't                                             | b) shouldn't. | c) should.   | d) can   |
| 15 - You help the poor                                  |               |              |          |
| a) isn't                                                | b) shouldn't. | c) should. d | ) can't  |
|                                                         |               |              |          |
| نلهمك لتبدع!                                            |               |              |          |