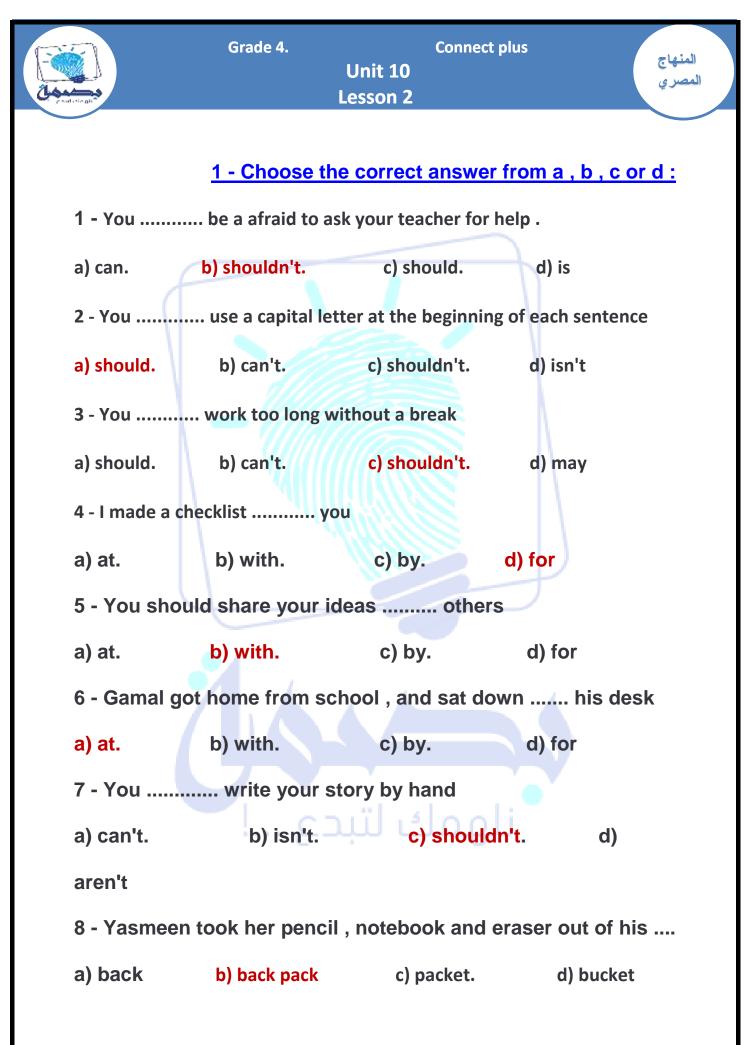

| 9 - While writing , you forget punctuation              |               |              |          |
|---------------------------------------------------------|---------------|--------------|----------|
| a) can.                                                 | b) shouldn't. | c) should.   | d) may   |
| 10 - You study hard to succeed                          |               |              |          |
| a) mustn't .                                            | b) shouldn't. | c) should.   | d) can't |
| 11 - You hide your writing , share it with your friends |               |              |          |
| a) mustn't .                                            | b) shouldn't. | c) should.   | d) can   |
| 12 - They eat some fruit                                |               |              |          |
| a) mustn't .                                            | b) shouldn't. | c) should.   | d) can't |
| 13 - You choose a title for your story                  |               |              |          |
| a) isn't                                                | b) shouldn't. | c) should. d | ) can't  |
| 14 - You have any spelling or grammar mistakes          |               |              |          |
| a) a) isn't                                             | b) shouldn't. | c) should.   | d) can   |
| 15 - You help the poor                                  |               |              |          |
| a) isn't                                                | b) shouldn't. | c) should. d | ) can't  |
|                                                         |               |              |          |
| نلهمك لتبدع!                                            |               |              |          |