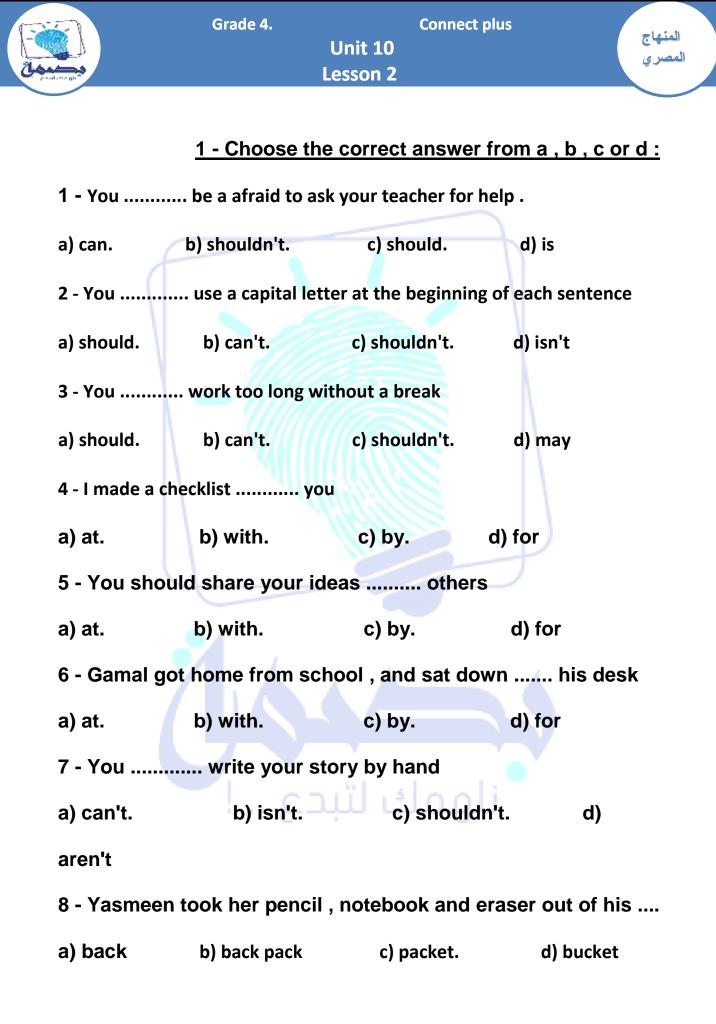

| 9 - While writing , you forget punctuation              |               |              |          |
|---------------------------------------------------------|---------------|--------------|----------|
| a) can.                                                 | b) shouldn't. | c) should.   | d) may   |
| 10 - You study hard to succeed                          |               |              |          |
| a) mustn't .                                            | b) shouldn't. | c) should.   | d) can't |
| 11 - You hide your writing , share it with your friends |               |              |          |
| a) mustn't .                                            | b) shouldn't. | c) should.   | d) can   |
| 12 - They eat some fruit                                |               |              |          |
| a) mustn't .                                            | b) shouldn't. | c) should.   | d) can't |
| 13 - You choose a title for your story                  |               |              |          |
| a) isn't                                                | b) shouldn't. | c) should. d | ) can't  |
| 14 - You have any spelling or grammar mistakes          |               |              |          |
| a) a) isn't                                             | b) shouldn't. | c) should.   | d) can   |
| 15 - You help the poor                                  |               |              |          |
| a) isn't                                                | b) shouldn't. | c) should. d | ) can't  |
|                                                         |               |              |          |
| نلهمك لتبدع!                                            |               |              |          |